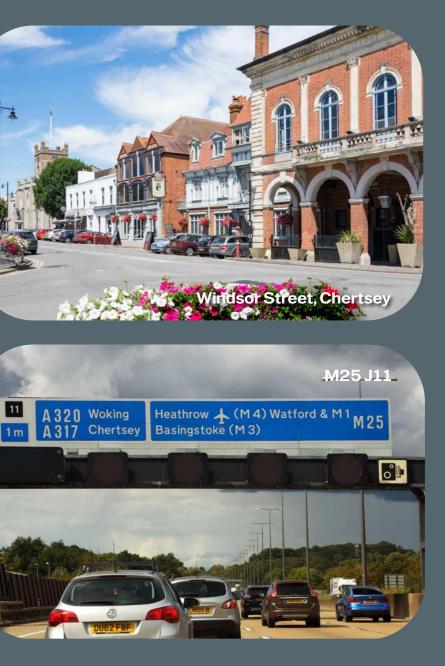

Chertsey rail station is a 1 mile drive.

Chertsey Town Centre is within approximately 0.75 miles and offers a range of local and financial amenities including Sainsbury's, Costa, Pizza Express and Travelodge.