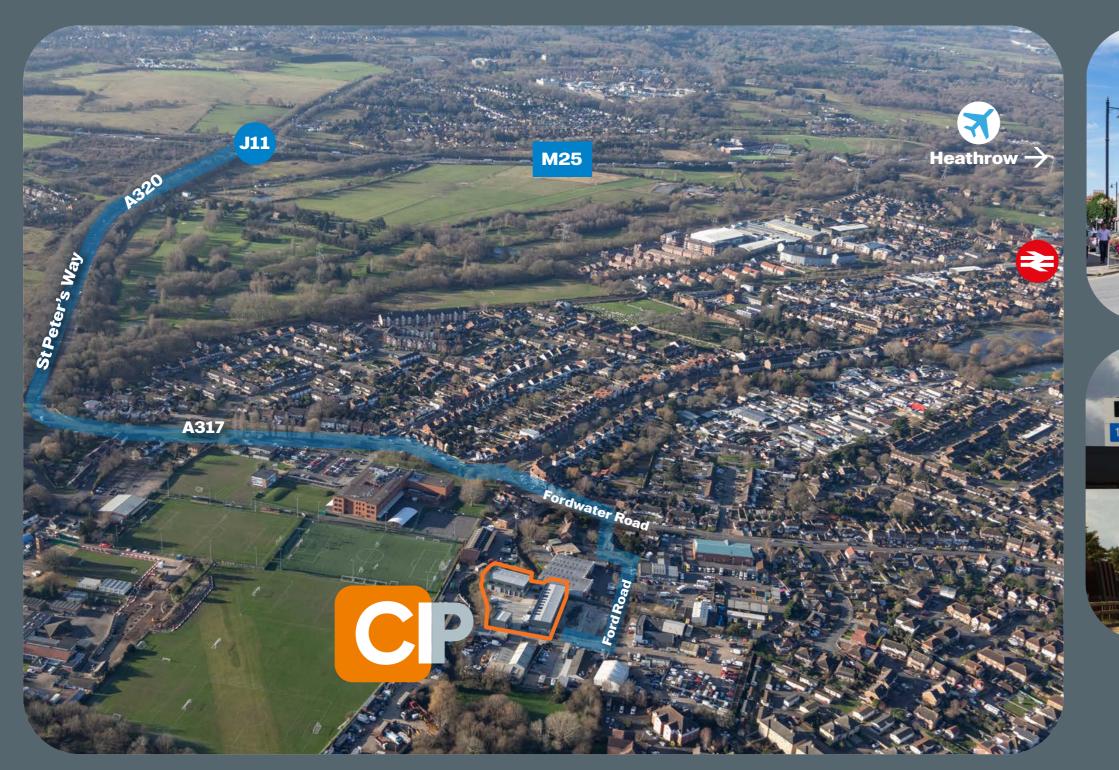

#### Location

Chertsey Industrial Park is located on Fordwater Trading Estate, which is outside of the new Low Emission Zone (LEZ).

M25 Junction 11 is approximately 2 miles from the Industrial Park and provides access to the motorway network.

Chertsey rail station is a 1 mile drive.

Chertsey Town Centre is within approximately 0.75 miles and offers a range of local and financial amenities including Sainsbury's, Costa, Pizza Express and Travelodge.