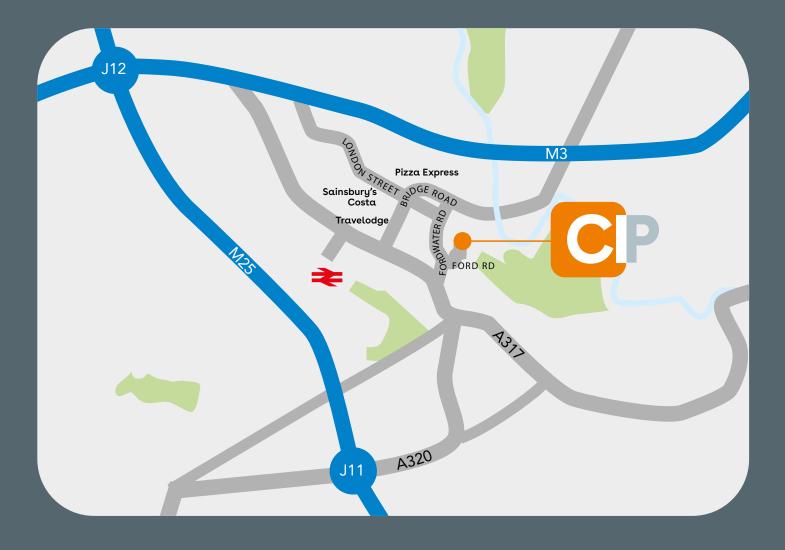

#### Location

Chertsey Industrial Park is located on Fordwater Trading Estate, which is outside of the new Low Emission Zone (LEZ).

M25 Junction 11 is approximately 2 miles from the Industrial Park and provides access to the motorway network.

Chertsey rail station is a 1 mile drive.

Chertsey Town Centre is within approximately 0.75 miles and offers a range of local and financial amenities including Sainsbury's, Costa, Pizza Express and Travelodge.