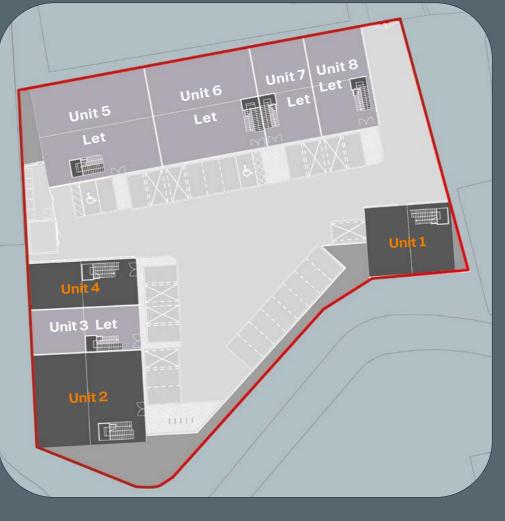

## ESG credentials

Cycle storage

Electric vehicle charging points

Sustainable drainage system (SUDS)

| Unit 1    | sq m  | sq ft |
|-----------|-------|-------|
| Ground    | 116   | 1,249 |
| Mezzanine | 60.6  | 652   |
| Total     | 176.6 | 1,901 |

| Unit 2    | sq m  | sq ft |
|-----------|-------|-------|
| Ground    | 197.5 | 2,126 |
| Mezzanine | 100   | 1,076 |
| Total     | 297.5 | 3,202 |

| Unit 3    |                  |
|-----------|------------------|
| Ground    | Latta            |
| Mezzanine | Let to<br>Surrey |
| Total     | Motorcycles Ltd  |

| Unit 4    | sqm   | sq ft |
|-----------|-------|-------|
| Ground    | 101.5 | 1,093 |
| Mezzanine | 51.0  | 549   |
| Total     | 152.5 | 1,642 |

| Unit 6    |                 |
|-----------|-----------------|
| Ground    | Let to          |
| Mezzanine | G&G Engineering |
| Total     | Limited         |

|  | Unit 7    |          |
|--|-----------|----------|
|  | Ground    | Let to   |
|  | Mezzanine | De Baere |
|  | Total     | London   |
|  |           |          |

| Unit 8    |         |
|-----------|---------|
| Ground    | Letto   |
| Mezzanine | Skyline |
| Total     | Outdoor |