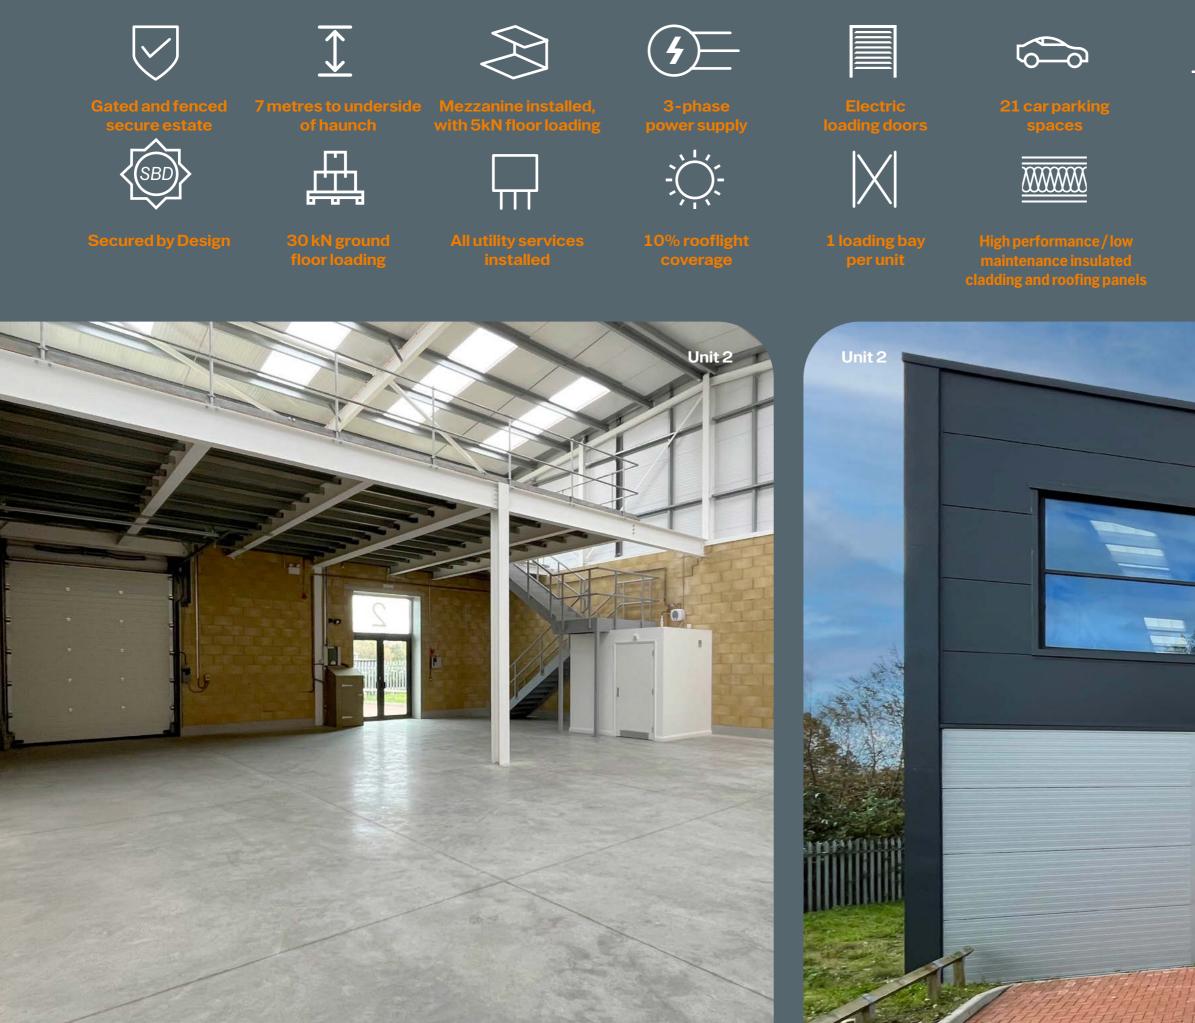

## Specification

## ESG credentials

Cycle storage

Electric vehicle charging points

Sustainable drainage system (SUDS)

| Unit 1    | sq m  | sq ft |
|-----------|-------|-------|
| Ground    | 116   | 1,249 |
| Mezzanine | 60.6  | 652   |
| Total     | 176.6 | 1,901 |