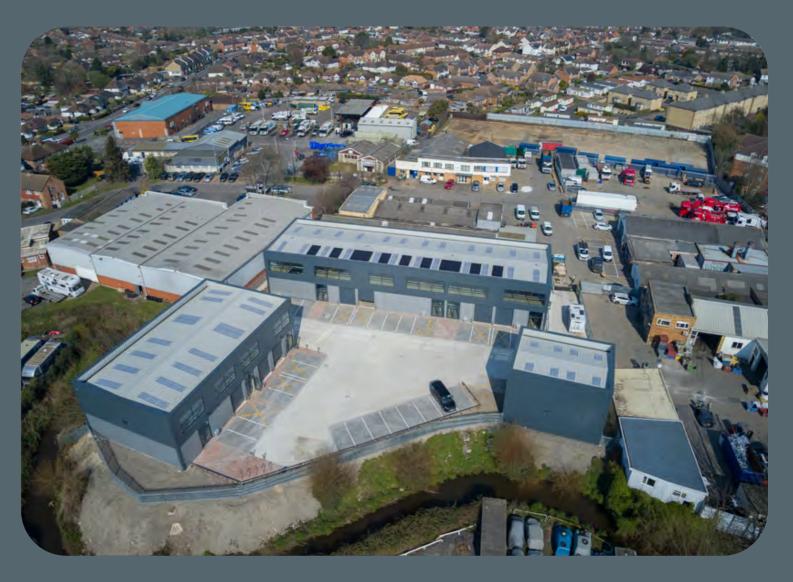

#### Location

Chertsey Industrial Park is located on Fordwater Trading Estate, which is outside of the new Low Emission Zone (LEZ).

M25 Junction 11 is approximately 2 miles from the Industrial Park and provides access to the motorway network.

Chertsey rail station is a 1 mile drive.

Chertsey Town Centre is within approximately 0.75 miles and offers a range of local and financial amenities including Sainsbury's, Costa, Pizza Express and Travelodge.