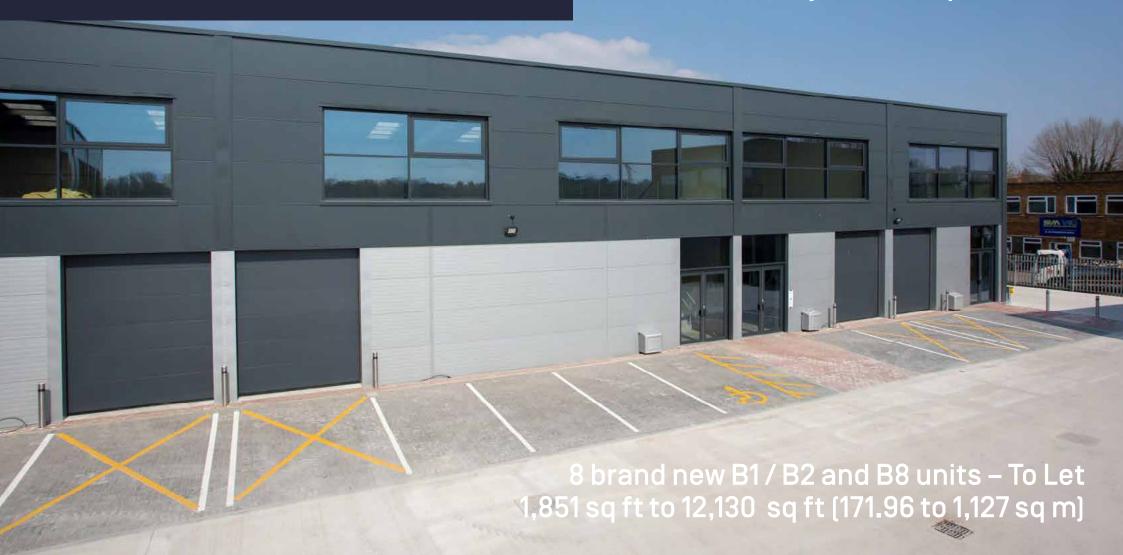

# 8 brand new B1 / B2 and B8 units to let.

**1,851 - 12,130 sq ft** (171.96 - 1,127 sq m)

#### **SPECIFICATION**

- Gated and fenced secure estate
- · Secured by Design
- 7 metres to underside of haunch
- · 30 KN ground floor loading
- Mezzanine installed, with floor loading of 5 KN

- · All utility services installed
- · 3-phase power supply
- 10% rooflight coverage
- High performance / low maintenance insulated cladding and roofing panels
- Sustainable drainage system (SUDS)

- Electric loading doors
- · 1 loading bay per unit
- · 21 car parking spaces
- Electric vehicle charging points
- · Cycle storage
- EPC A rating

| Unit 1    | sq m  | sq ft |
|-----------|-------|-------|
| Ground    | 116   | 1,294 |
| Mezzanine | 60.6  | 652   |
| Total     | 176.6 | 1,901 |