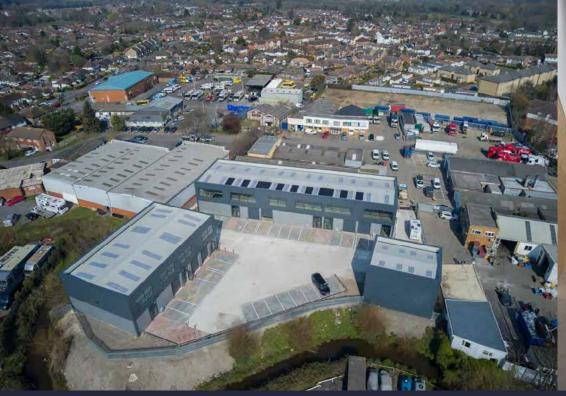

## LOCATION

Chertsey Industrial Park is located on Fordwater Trading Estate, off Ford Road in Chertsey.

M25 junction 11 is approximately 2 miles from the Park and provides access to the motorway network.