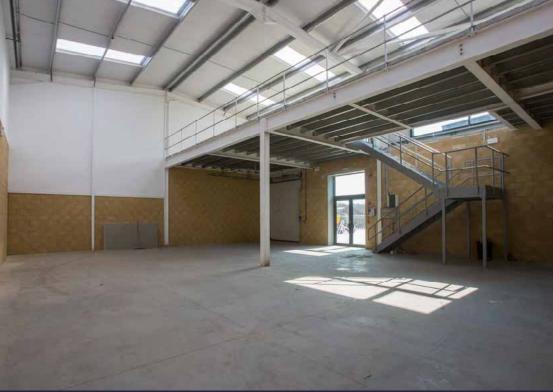

#### **SPECIFICATION**

- Gated and fenced secure estate
- · Secured by Design
- 7 metres to underside of haunch
- · 30 KN ground floor loading
- Mezzanine installed, with floor loading of 5 KN

- · All utility services installed
- · 3-phase power supply
- 10% rooflight coverage
- High performance / low maintenance insulated cladding and roofing panels
- Sustainable drainage system (SUDS)

- Electric loading doors
- · 1 loading bay per unit
- · 21 car parking spaces
- Electric vehicle charging points
- · Cycle storage
- EPC A rating

| Unit 1    | sq m  | sq ft |
|-----------|-------|-------|
| Ground    | 116   | 1,294 |
| Mezzanine | 60.6  | 652   |
| Total     | 176.6 | 1,901 |