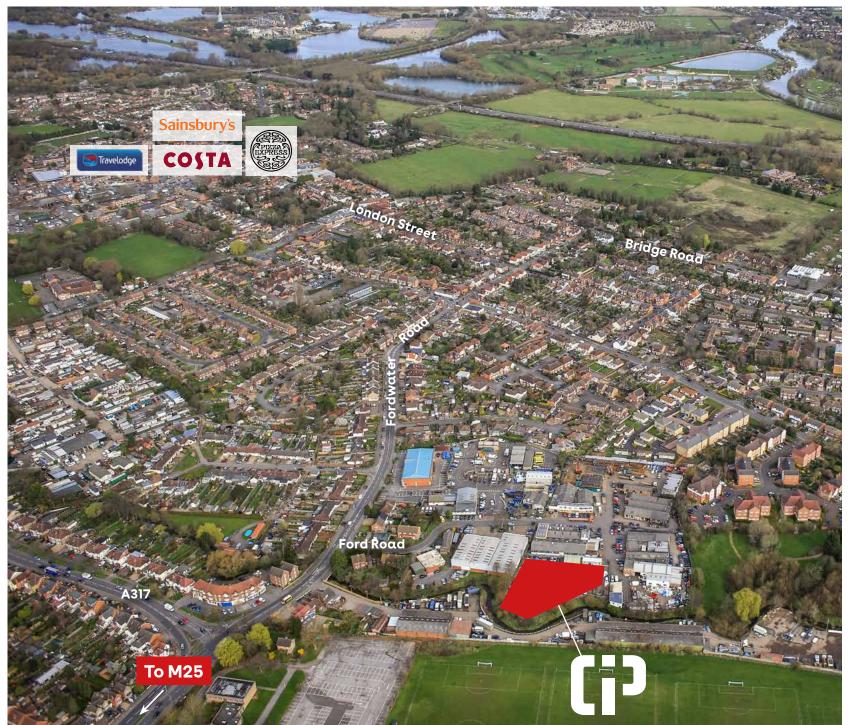

## LOCATION

Chertsey Industrial Park is located on Fordwater Trading Estate, off Ford Road in Chertsey.

M25 junction 11 is approximately 2 miles from the Park and provides access to the motorway network.

Chertsey Town Centre is within approximately  $^3/_4$  mile and offers a range of local and financial amenities including Sainsbury's, Costa, Pizza Express and Travelodge.