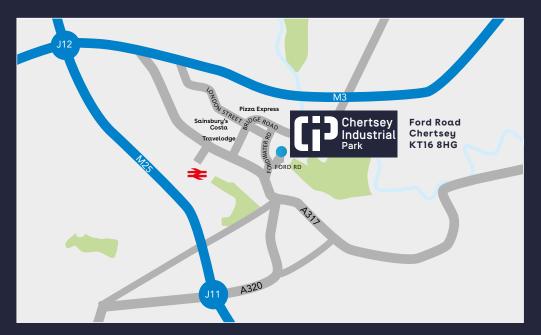

## LOCATION

Chertsey Industrial Park is located on Fordwater Trading Estate, off Ford Road in Chertsey.

M25 junction 11 is approximately 2 miles from the Park and provides access to the motorway network.

Chertsey Town Centre is within approximately  $^3/_4$  mile and offers a range of local and financial amenities including Sainsbury's, Costa, Pizza Express and Travelodge.